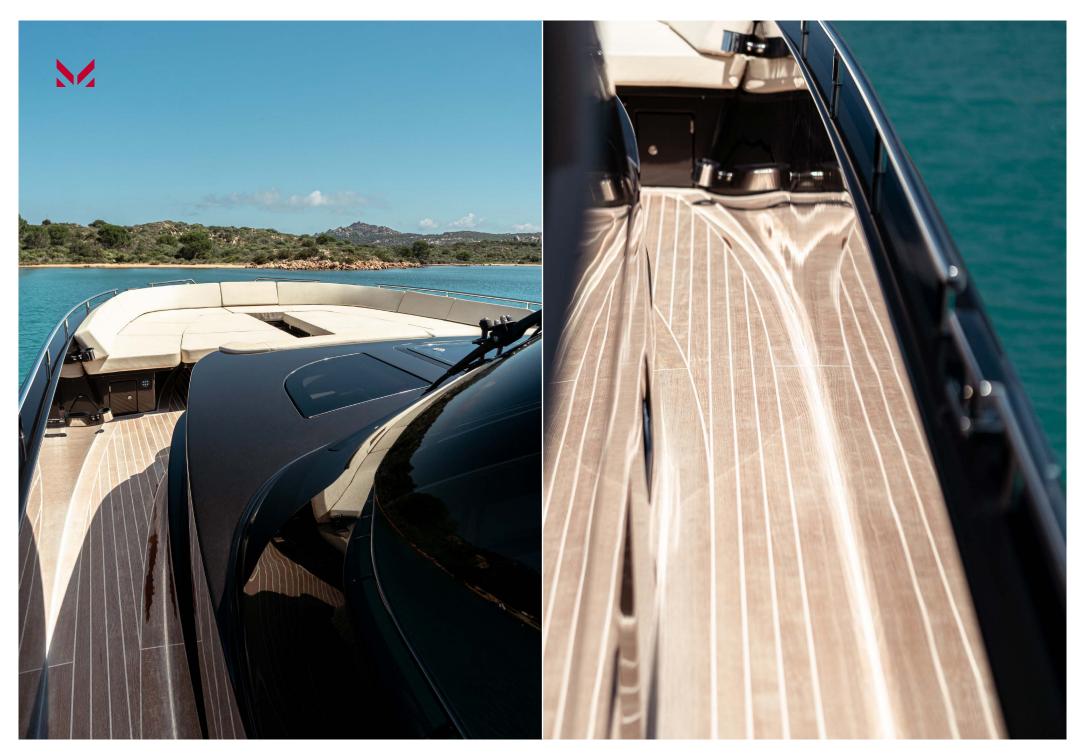

**DIMENSIONS** 

Length 16m

Beam 4.5m

Draft 1.15m

**GENERAL** 

Year 2020

Builder CNM Yachts

**Hull Construction** GRP