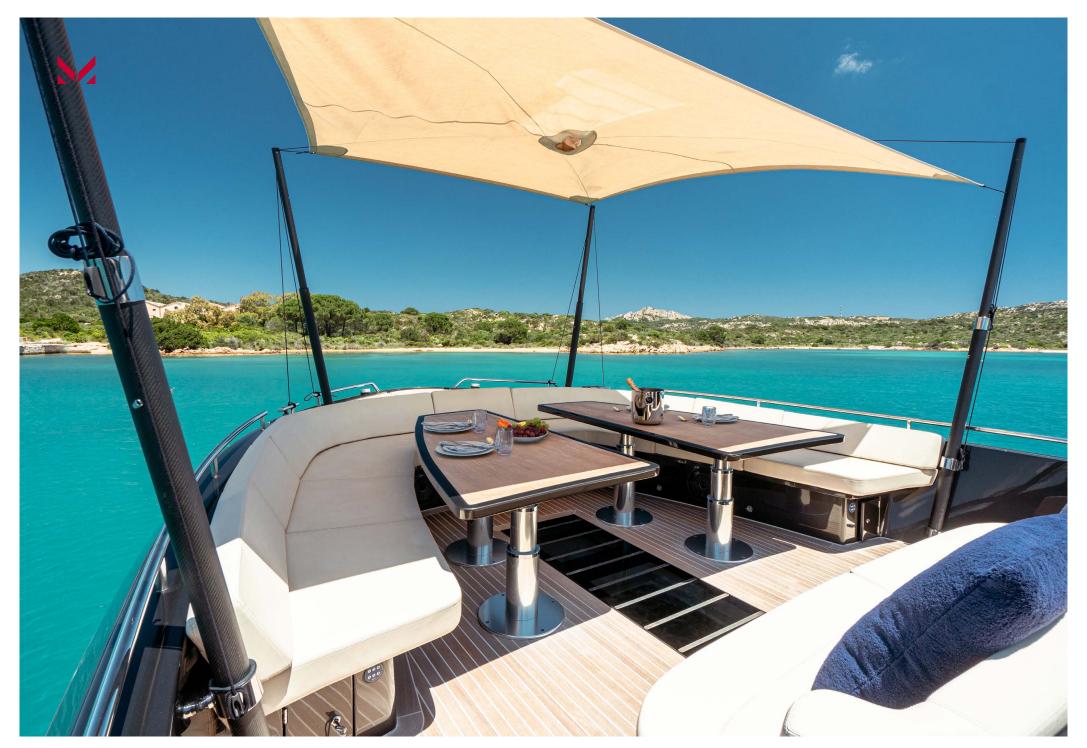

Fuel Capacity 2 x 2,000 litres

Water Capacity 400 litres

**Fuel Consumption** 100 lph per engine @ 33kts

Range 300 nm at 33kts

**TOYS** 

- 2 x Seabob F5

**AMENITIES** 

- Wet Bar

- Fold Down Balconies

- Air Conditioning

- Wi-Fi