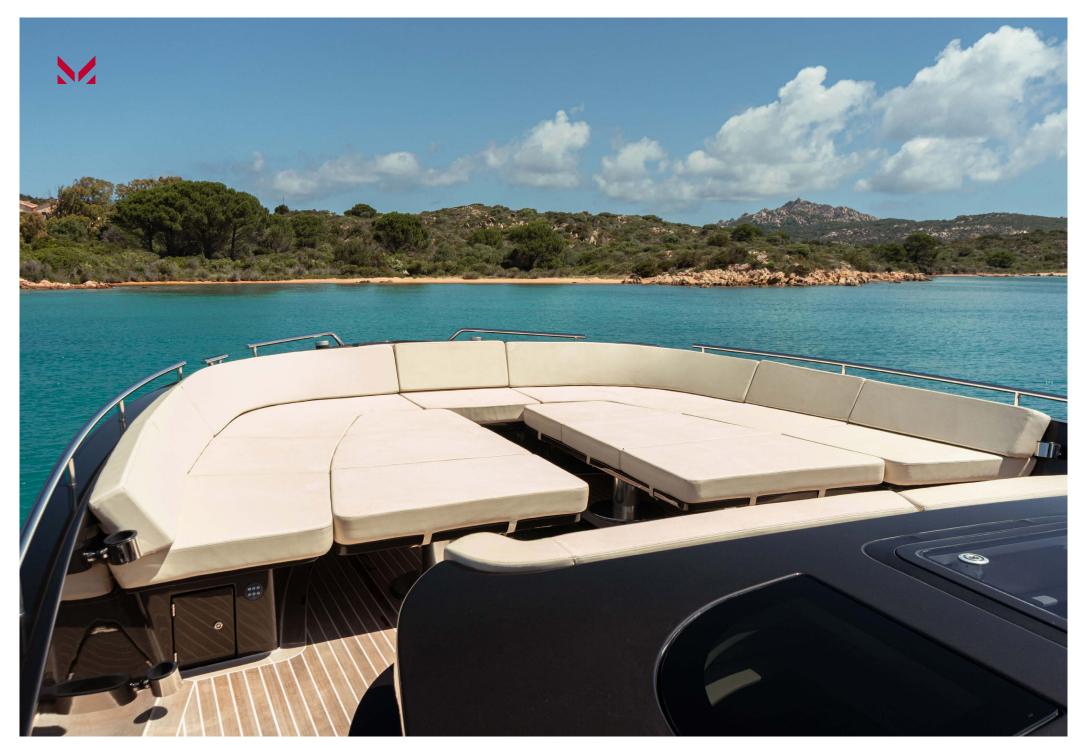

**DIMENSIONS** 

Length 16m

Beam 4.5m

Draft 1.15m

**GENERAL** 

Year 2020

Builder CNM Yachts

**Hull Construction** GRP

**Hull Type** Open Planing Motor Yacht

**Propulsion** Twin stern drives

**ACCOMMODATION** 

Number of Cabins 2

Guest Cabins 1 x Double

Crew Cabins 1 x Twin

**CERTIFICATIONS** 

Flag Red Ensign