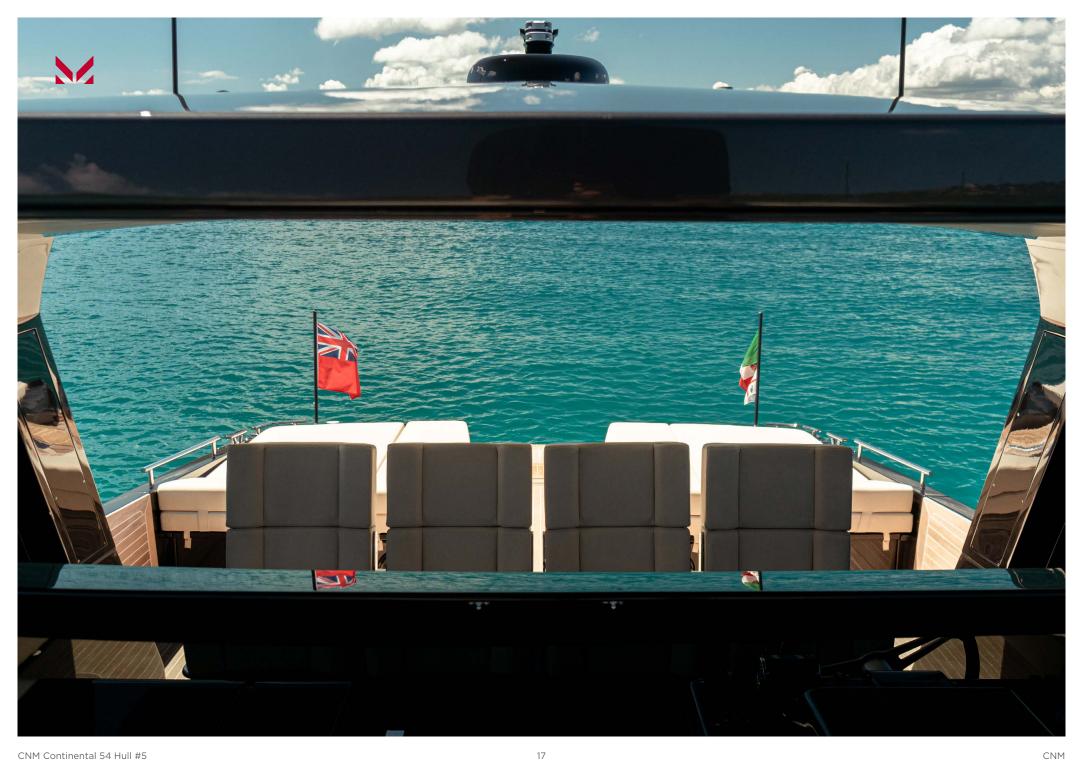

**Hull Type** Open Planing Motor Yacht

**Propulsion** Twin stern drives

**ACCOMMODATION** 

Number of Cabins 2

Guest Cabins 1 x Double

Crew Cabins 1 x Twin

**CERTIFICATIONS** 

Flag Red Ensign

- Fold Down Balconies

- Air Conditioning

- Wi-Fi