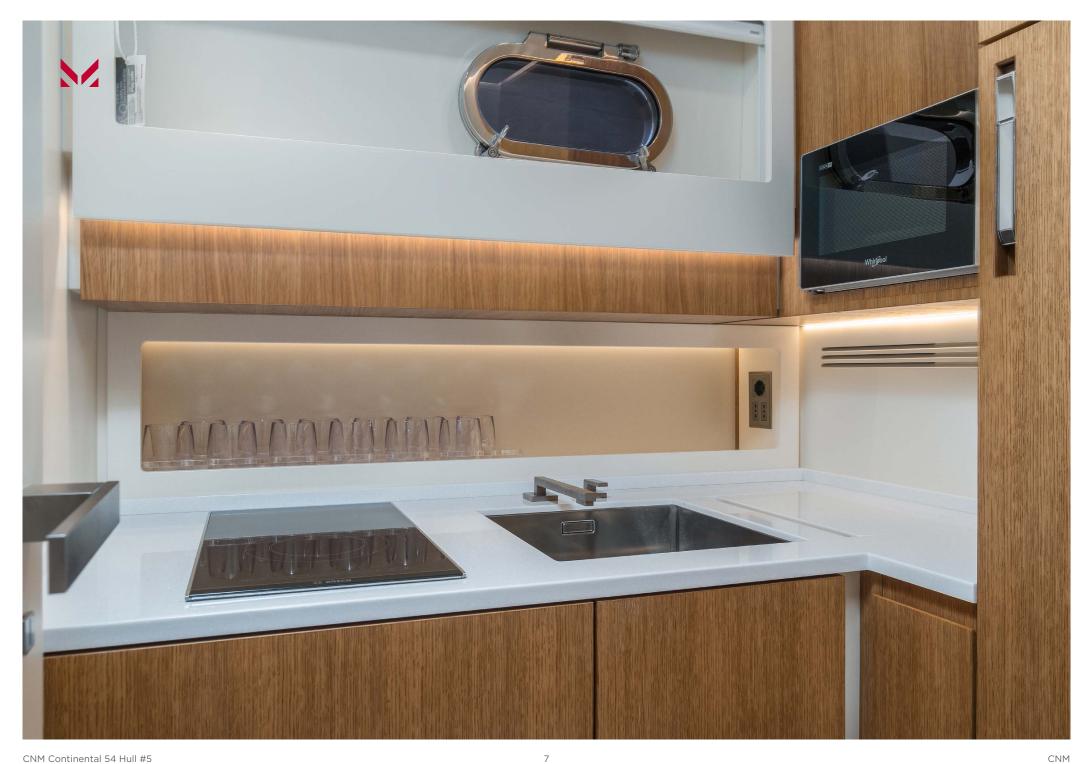

**DIMENSIONS** 

Length 16m

Beam 4.5m

Draft 1.15m

**GENERAL** 

Year 2020

Builder CNM Yachts

**Hull Construction** GRP

**Hull Type** Open Planing Motor Yacht

**Propulsion** Twin stern drives

**ACCOMMODATION** 

Number of Cabins 2

Guest Cabins 1 x Double

Crew Cabins 1 x Twin

**CERTIFICATIONS** 

Flag Red Ensign

Port of Registry Isle of Man

Class / MCA CE, Design Category A

**TECHNICAL INFORMATION** 

Main Engines 2 x MAN 16 800 hp - 1,600 hp total

**Generator** 1 x Kohler 7kW

Maximum Speed 44 kts

Cruising Speed 33 kts

Fuel Capacity 2 x 2,000 litres

Water Capacity 400 litres

**Fuel Consumption** 100 lph per engine @ 33kts

Range 300 nm at 33kts

**TOYS** 

- 2 x Seabob F5

**AMENITIES** 

- Wet Bar

- Fold Down Balconies

- Air Conditioning

- Wi