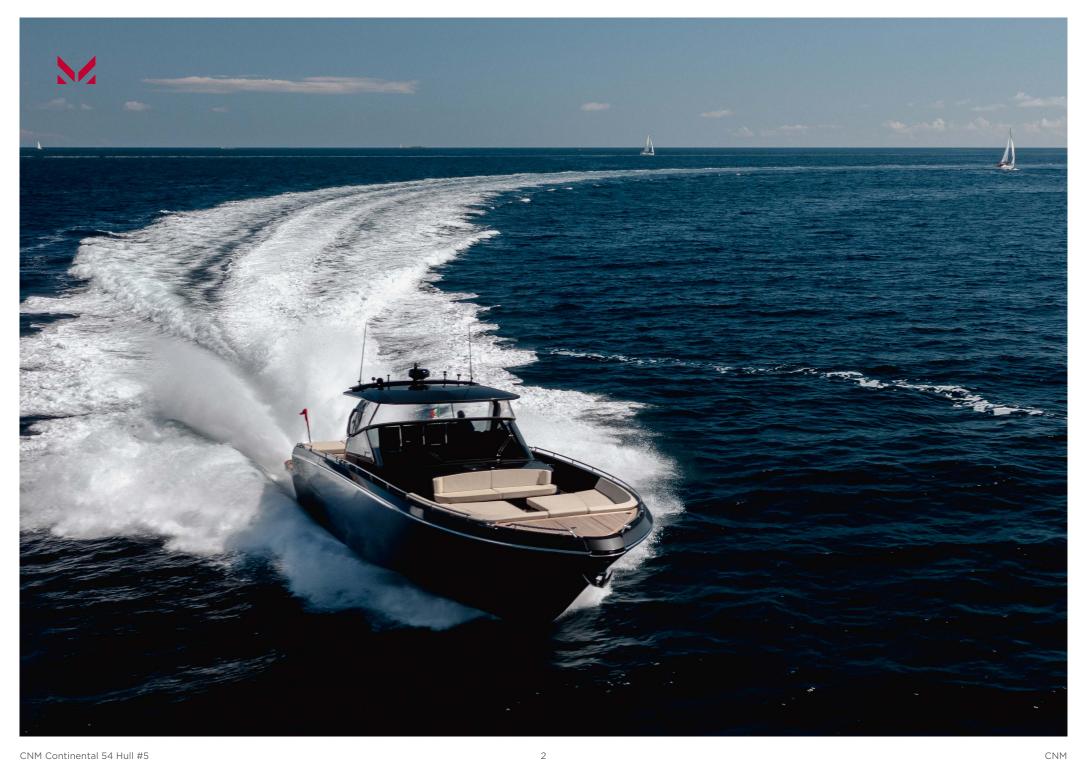

Port of Registry Isle of Man

Class / MCA CE, Design Category A

**TECHNICAL INFORMATION** 

Main Engines 2 x MAN 16 800 hp - 1,600 hp total

**Generator** 1 x Kohler 7kW

Maximum Speed 44 kts

Cruising Speed 33 kts