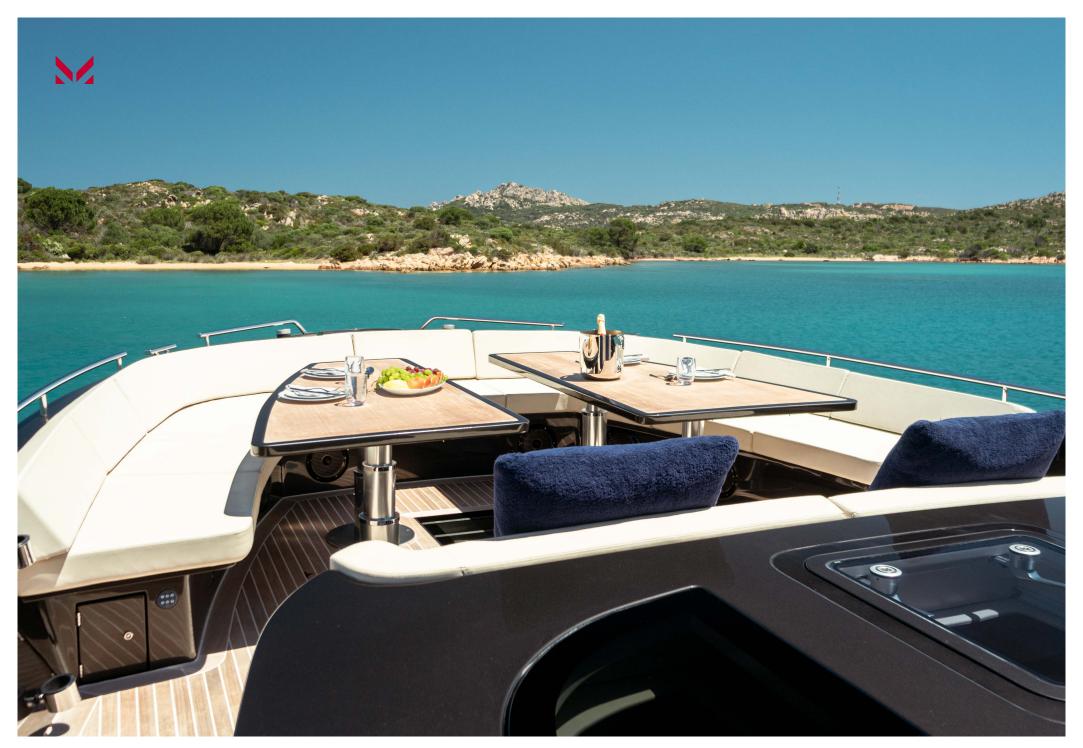

Fuel Capacity 2 x 2,000 litres

Water Capacity 400 litres

**Fuel Consumption** 100 lph per engine @ 33kts

Range 300 nm at 33kts

**TOYS** 

- 2 x Seabob F5

**AMENITIES** 

- Wet Bar

- Fold Down Balconies

- Air Conditioning

- Wi-Fi