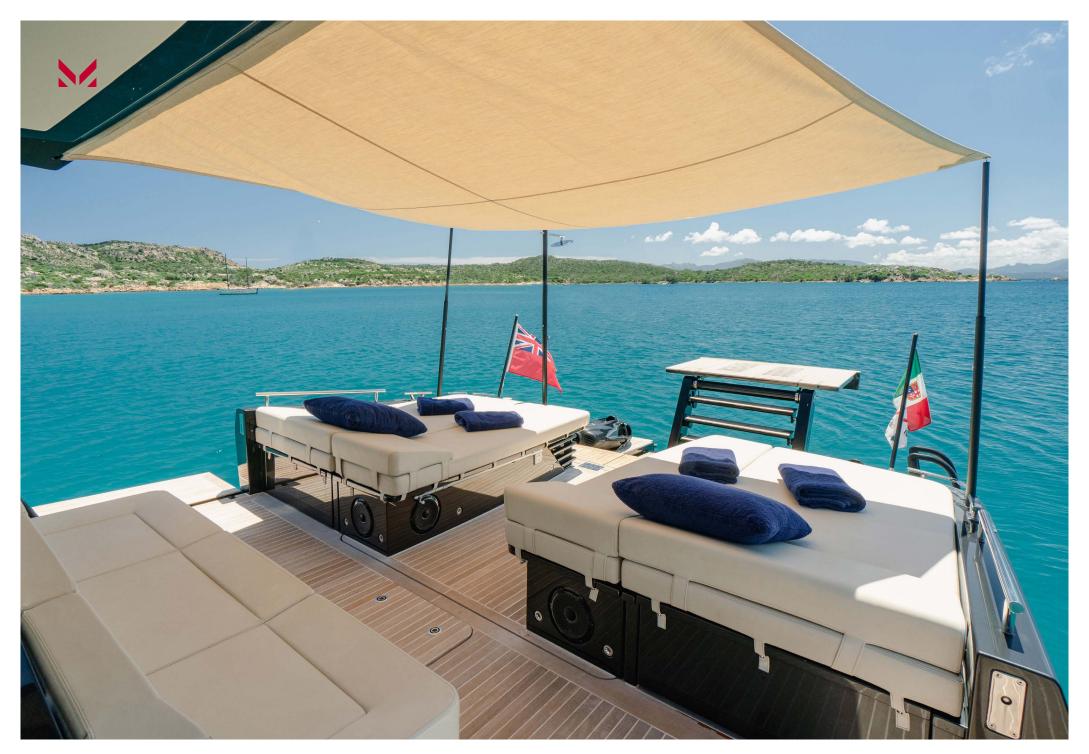

**DIMENSIONS** 

Length 16m

Beam 4.5m

Draft 1.15m

**GENERAL** 

Year 2020

Builder CNM Yachts

**Hull Construction** GRP

**Hull Type** Open Planing Motor Yacht

**Propulsion** Twin stern drives

**ACCOMMODATION** 

Number of Cabins 2

Guest Cabins 1 x Double

Crew Cabins 1 x Twin

**CERTIFICATIONS** 

Flag Red Ensign