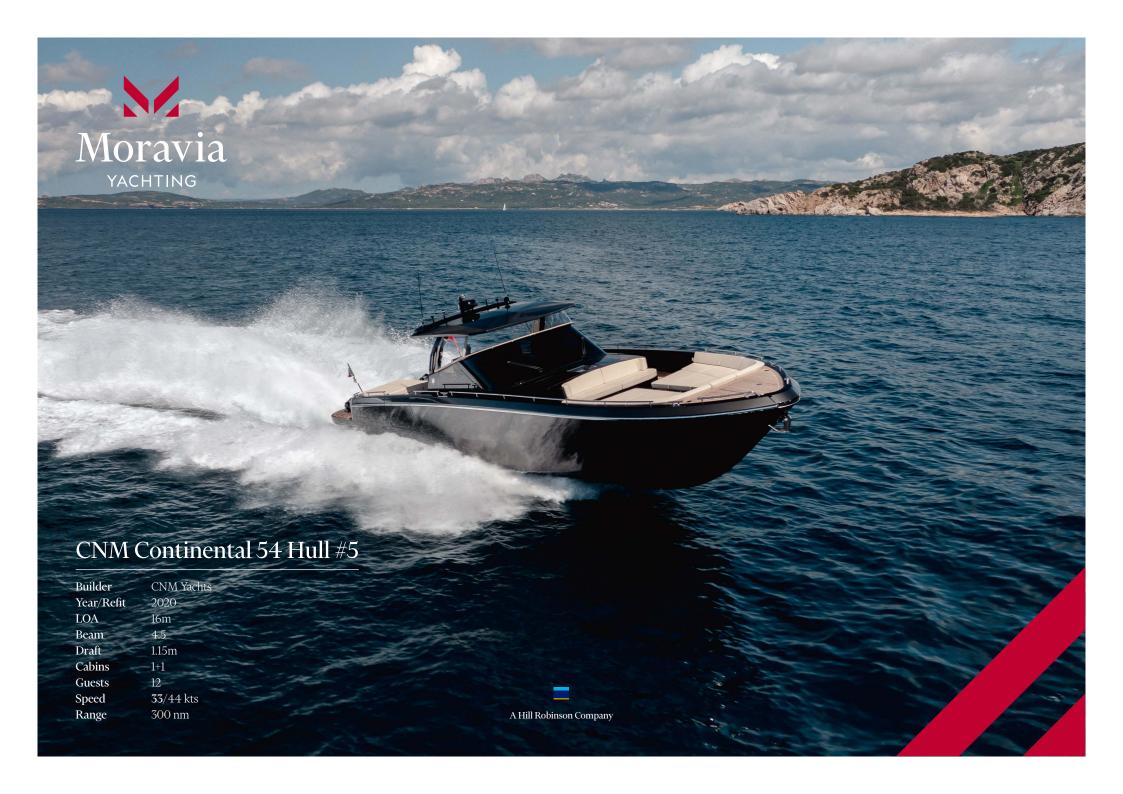

**DIMENSIONS** 

Length 16m

Beam 4.5m

Draft 1.15m

**GENERAL** 

Year 2020

Builder CNM Yachts

**Hull Construction** GRP

**Hull Type** Open Planing Motor Yacht

**Propulsion** Twin stern drives

**ACCOMMODATION** 

Number of Cabins 2

Guest Cabins 1 x Double

Crew Cabins 1 x Twin

**CERTIFICATIONS** 

Flag Red Ensign

Port of Registry Isle of Man

Class / MCA CE, Design Category A

**TECHNICAL INFORMATION** 

Main Engines 2 x MAN 16 800 hp - 1,600 hp total

**Generator** 1 x Kohler 7kW

Maximum Speed 44 kts

Cruising Speed 33 kts

Fuel Capacity 2 x 2,000 litres

Water Capacity 400 litres

**Fuel Consumption** 100 lph per engine @ 33kts

Range 300 nm at 33kts

**TOYS** 

- 2 x Seabob F5

**AMENITIES** 

- Wet Bar