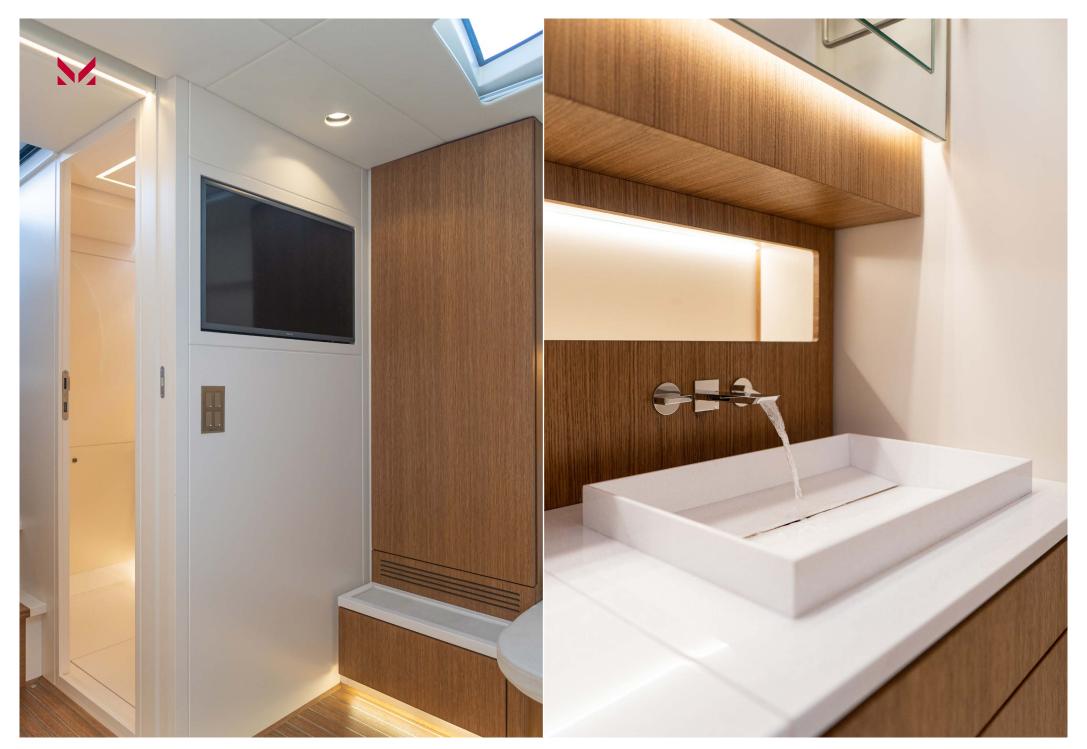

**DIMENSIONS** 

Length 16m

Beam 4.5m

Draft 1.15m

**GENERAL** 

Year 2020

Builder CNM Yachts

**Hull Construction** GRP

**Hull Type** Open Planing Motor Yacht

**Propulsion** Twin stern drives

**ACCOMMODATION** 

Number of Cabins 2

Guest Cabins 1 x Double

Crew Cabins 1 x Twin

**CERTIFICATIONS** 

Flag Red Ensign

Port of Registry Isle of Man

Class / MCA CE, Design Category A

**TECHNICAL INFORMATION** 

Main Engines 2 x MAN 16 800 hp - 1,600 hp total

**Generator** 1 x Kohler 7kW

Maximum Speed 44 kts

Cruising Speed 33 kts

Fuel Capacity 2 x 2,000 litres

Water Capacity 400 litres

**Fuel Consumption** 100 lph per engine @ 33kts

Range 300 nm at 33kts

**TOYS** 

- 2 x Seabob F5

**AMENITIES** 

- Wet Bar

- Fold Down Balconies

- Air Conditioning

- Wi-F