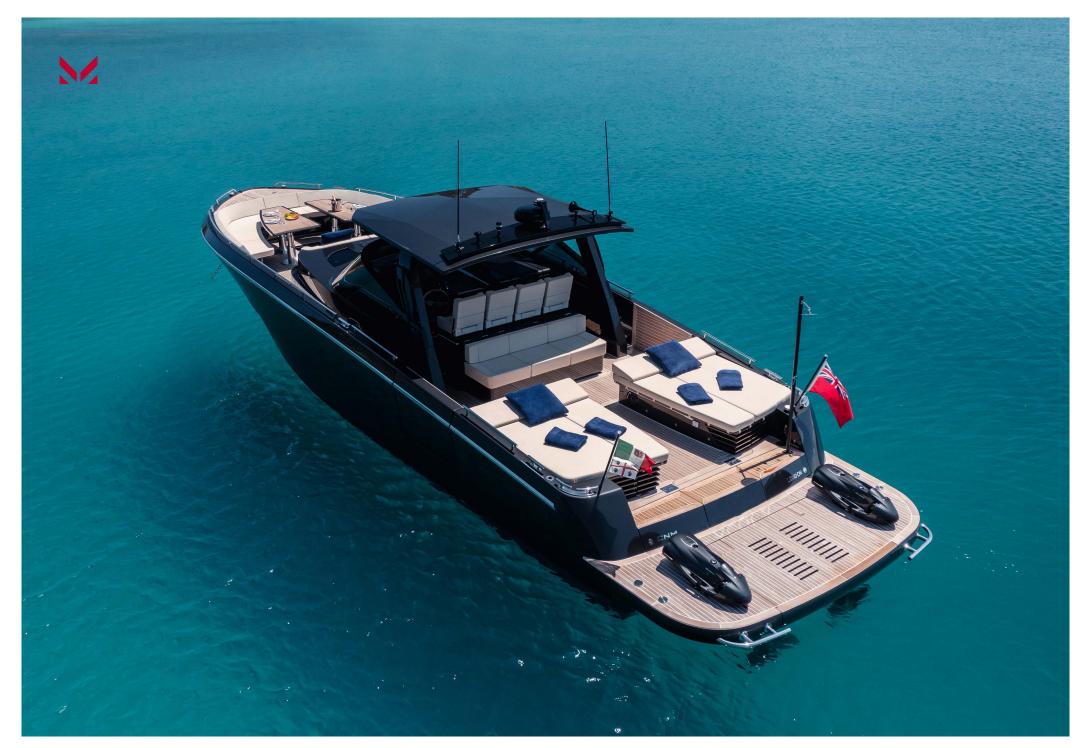

Fuel Capacity 2 x 2,000 litres

Water Capacity 400 litres

**Fuel Consumption** 100 lph per engine @ 33kts

Range 300 nm at 33kts

**TOYS** 

- 2 x Seabob F5

**AMENITIES** 

- Wet Bar

- Fold Down Balconies

- Air Conditioning

- Wi-Fi