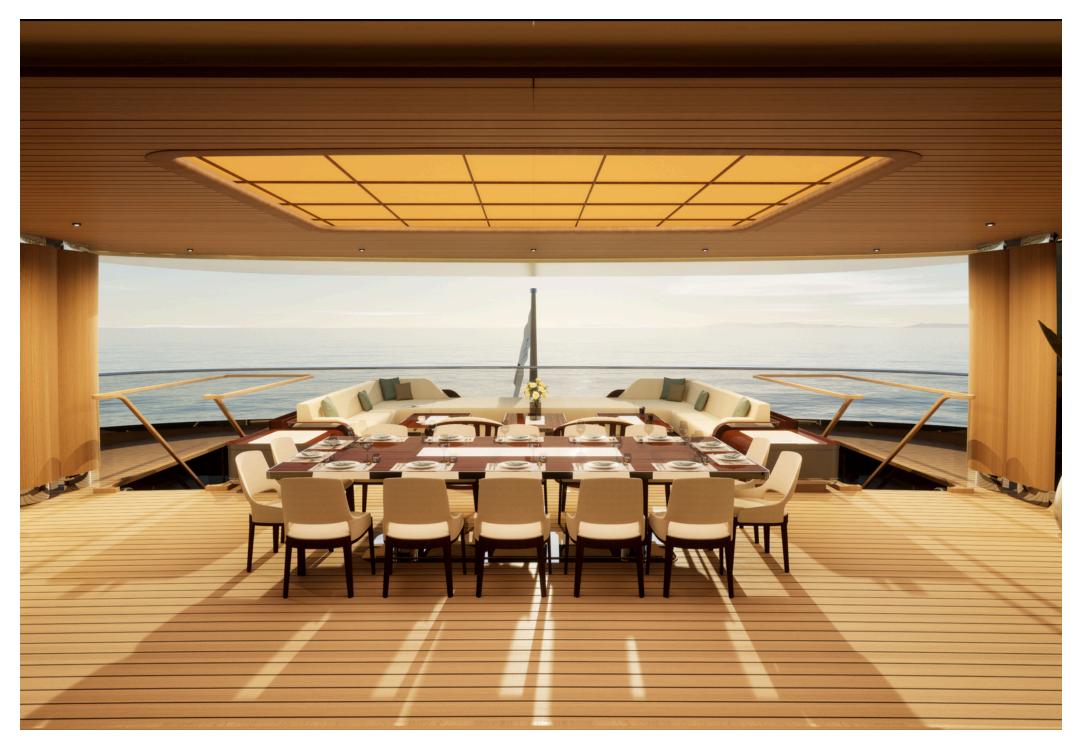

## **YACHT SPECIFICATIONS**

#### MAIN SPECIFICATIONS

Flag Cayman Islands

**Length** 115.8m (379' 92")

**Beam** 17.5m (57' 41")

**Draft** 4.92m (16' 14")

Gross Tonnage 5,750

**Delivery** 54 months

**Builder** Dörries Yachts

Naval Architect Dörries Yachts

**Interior Designer** Dörries Yachts

**Exterior Designer** H2 Yacht Design

**Hull Construction** Marine Grade Steel

Hull form Displacement Monohull

Classification Lloyds Register EMEA

Class Notation 100 A1 SSC Yacht Mono G6,

LMC, UMS

#### **ACCOMMODATION**

Guest cabins 7

**Guest berths** Up to 18 persons

**Arrangement** 1x master bedroom, 4x double

bedroom, 2x VIP cabins

Crew cabins 21

**Crew berths** Up to 37 persons

**Arrangement** 21x crew cabins, 1x captain

cabin

#### **MACHINERY**

### Power Generati