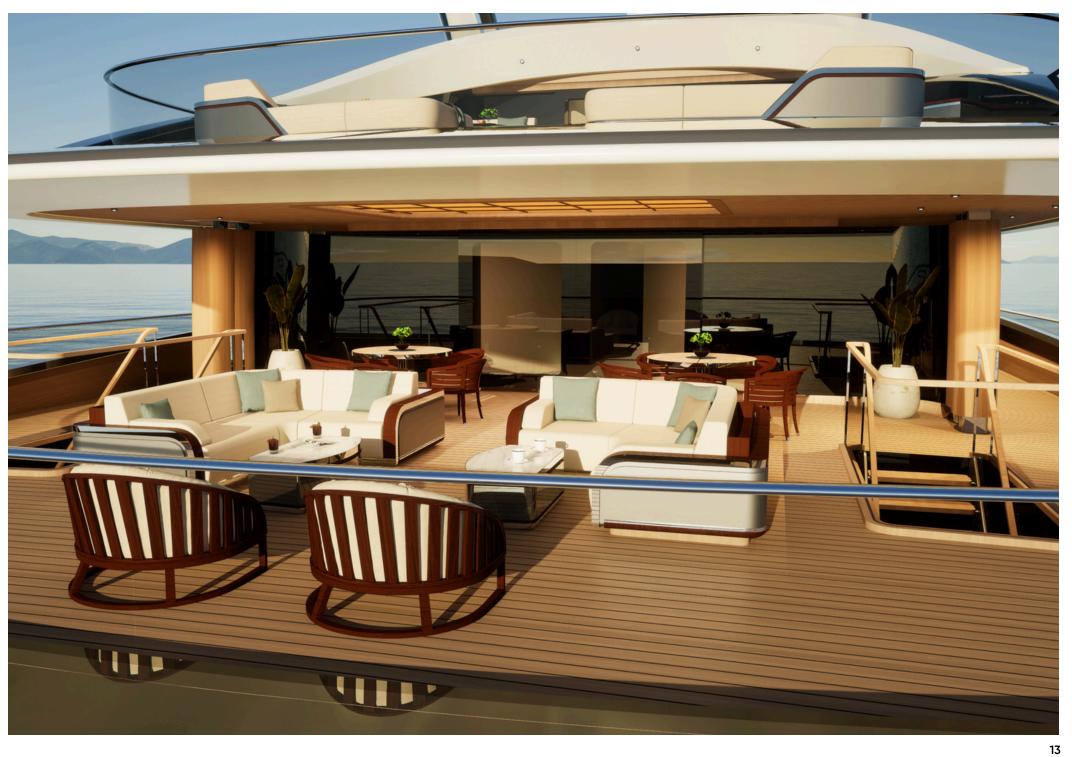

## **YACHT SPECIFICATIONS**

#### MAIN SPECIFICATIONS

Flag Cayman Islands

**Length** 115.8m (379' 92")

**Beam** 17.5m (57' 41")

**Draft** 4.92m (16' 14")

Gross Tonnage 5,750

**Delivery** 54 months

**Builder** Dörries Yachts

Naval Architect Dörries Yachts

**Interior Designer** Dörries Yachts

**Exterior Designer** H2 Yacht Design

**Hull Construction** Marine Grade Steel

Hull form Displacement Monohull

Classification Lloyds Register EMEA

Class Notation 100 A1 SSC Yacht Mono G6,

LMC, UMS

#### **ACCOMMODATION**

Guest cabins 7

**Guest berths** Up to 18 persons

**Arrangement** 1x master bedroom, 4x double

bedroom, 2x VIP cabins

Crew cabins 21

**Crew berths** Up to 37 persons

**Arrangement** 21x crew cabins, 1x captain

cabin

#### **MACHINERY**

### Power Ge