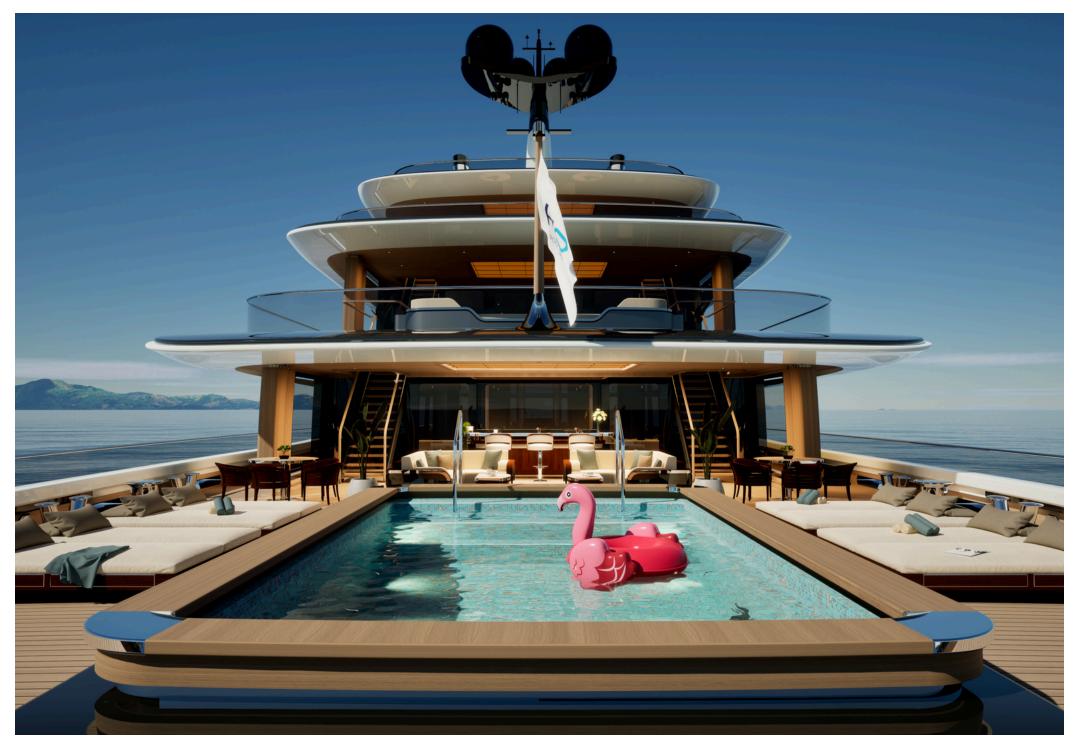

#### **TENDERS & WATER TOYS EQUIPMENT**

- 40ft Tender & 33ft Tender
- Storage for Jet Skis, Seabobs, Inflatable Slides etc
- PYC Option 2 Lifeboats/Rescue Boats, Length 9.26m