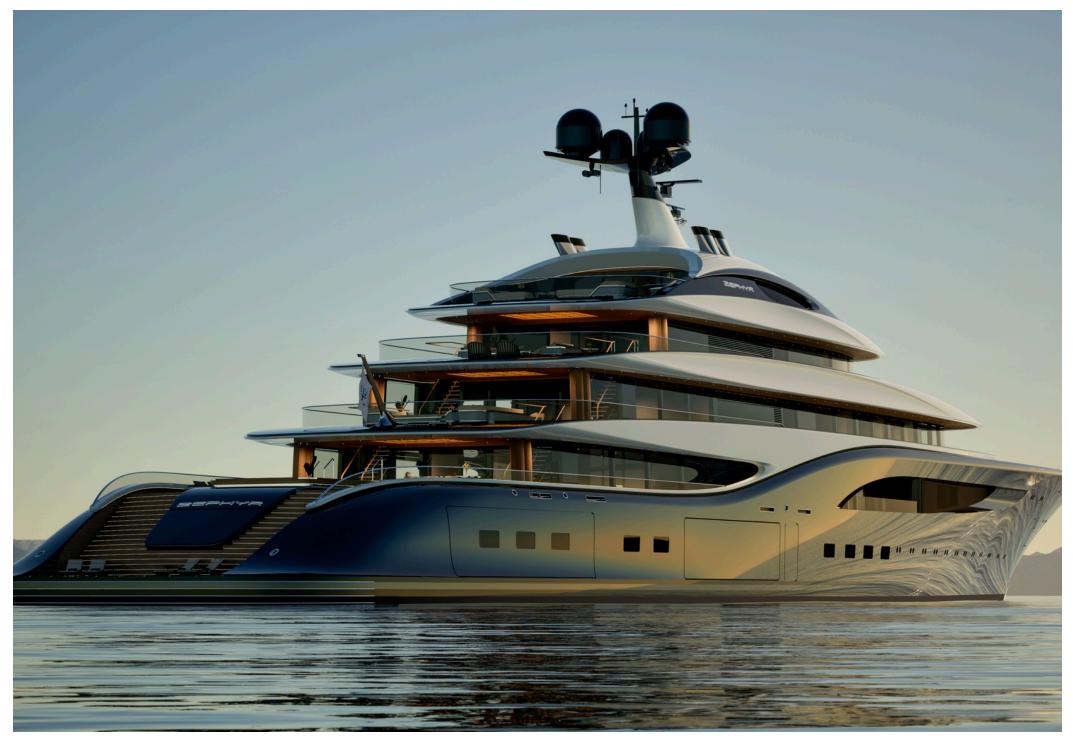

## **YACHT SPECIFICATIONS**

#### MAIN SPECIFICATIONS

Flag Cayman Islands

**Length** 115.8m (379' 92")

**Beam** 17.5m (57' 41")

**Draft** 4.92m (16' 14")

Gross Tonnage 5,750

**Delivery** 54 months

**Builder** Dörries Yachts

Naval Architect Dörries Yachts

**Interior Designer** Dörries Yachts

**Exterior Designer** H2 Yacht Design

**Hull Construction** Marine Grade Steel

Hull form Displacement Monohull

Classification Lloyds Register EMEA

Class Notation 100 A1 SSC Yacht Mono G6,

LMC, UMS

#### **ACCOMMODATION**

Guest cabins 7

**Guest berths** Up to 18 persons

**Arrangement** 1x master bedroom, 4x double

bedroom, 2x VIP cabins

Crew cabins 21

**Crew berths** Up to 37 persons

**Arrangement** 21x crew cabins, 1x captain

cabin

#### **MACHI