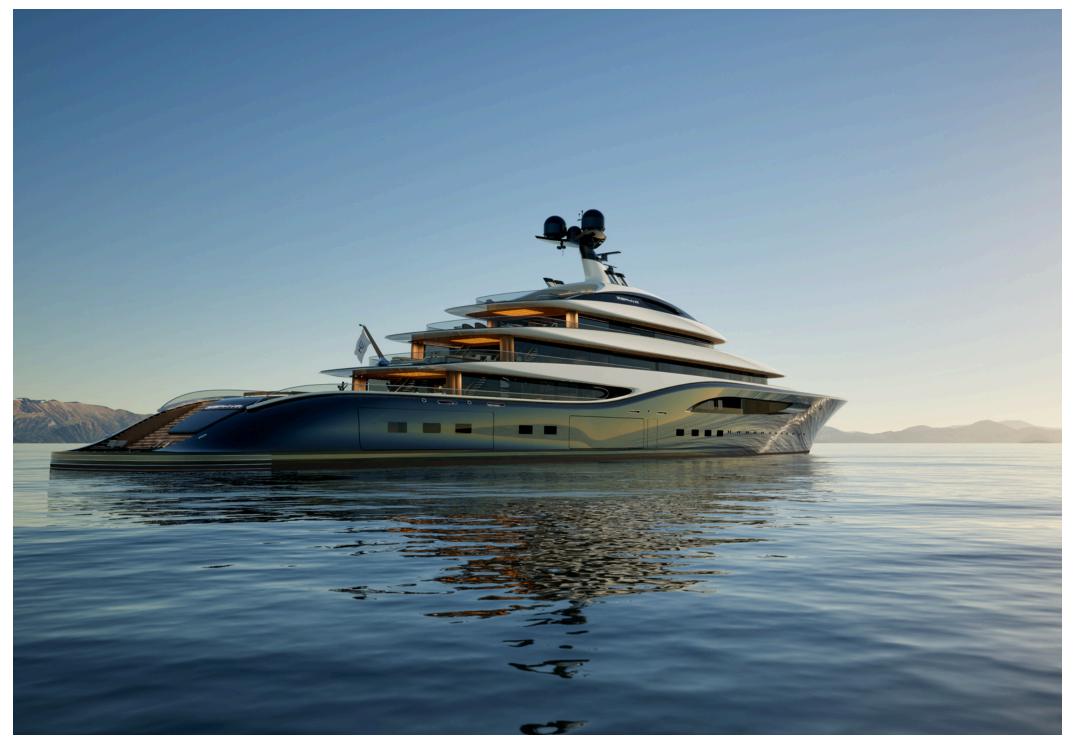

## **YACHT SPECIFICATIONS**

#### MAIN SPECIFICATIONS

Flag Cayman Islands

**Length** 115.8m (379' 92")

**Beam** 17.5m (57' 41")

**Draft** 4.92m (16' 14")

Gross Tonnage 5,750

**Delivery** 54 months

**Builder** Dörries Yachts

Naval Architect Dörries Yachts

**Interior Designer** Dörries Yachts

**Exterior Designer** H2 Yacht Design

**Hull Construction** Marine Grade Steel

Hull form Displacement Monohull

Classification Lloyds Register EMEA

Class Notation 100 A1 SSC Yacht Mono G6,

LMC, UMS

#### **ACCOMMODATION**

Guest cabins 7

**Guest berths** Up to 18 persons

**Arrangement** 1x master bedroom, 4x double

bedroom, 2x VIP cabins

Crew cabins 21

**Crew berths** Up to 37 persons

**Arrangement** 21x crew cabins, 1x captain

cabin

#### **MAC