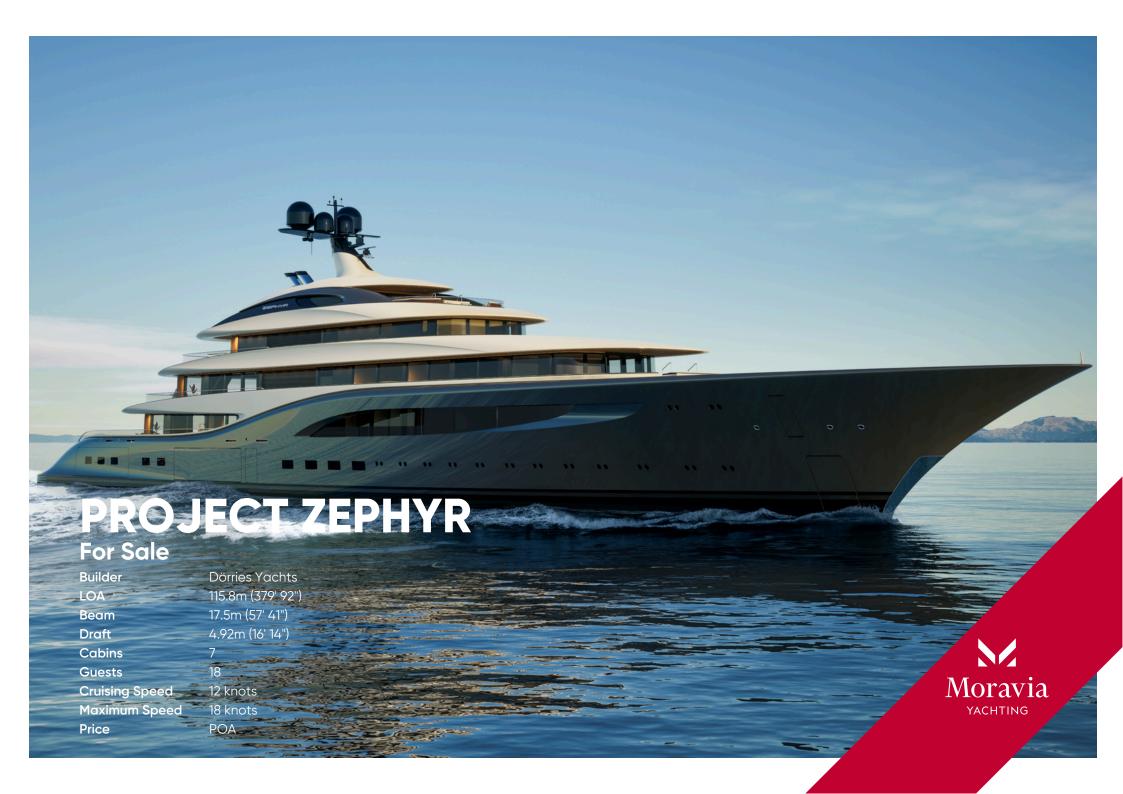

## **YACHT SPECIFICATIONS**

#### MAIN SPECIFICATIONS

Flag Cayman Islands

**Length** 115.8m (379' 92")

**Beam** 17.5m (57' 41")

**Draft** 4.92m (16' 14")

Gross Tonnage 5,750

**Delivery** 54 months

**Builder** Dörries Yachts

Naval Architect Dörries Yachts

**Interior Designer** Dörries Yachts

**Exterior Designer** H2 Yacht Design

**Hull Construction** Marine Grade Steel

Hull form Displacement Monohull

Classification Lloyds Register EMEA

Class Notation 100 A1 SSC Yacht Mono G6,

LMC, UMS

#### **ACCOMMODATION**

Guest cabins 7

**Guest berths** Up to 18 persons

**Arrangement** 1x master bedroom, 4x double

bedroom, 2x VIP cabins

Crew cabins 21

**Crew berths** Up to 37 persons

**Arrangement** 21x crew cabins, 1x captain

cabin

#### **MACHINERY**

### Power Generation and propulsion

Propulsion

2x Azipod TVP D01100P-S1600

Diesel Generator Sets

2x MTU 12V 4000 M35S units, delivering 1,920 bkW

each

2x MTU 8V 4000 M23S units, delivering 920 bkW

each

• Emergency Diesel Generator Set

1x CAT C9 unit, delivering 240 kW

Speed

**Maximum speed** 18 knots

Cruising speed 12 knots

Range

Range at cruising 5,000nm@12knots

speed

### **AUXILIARY MACHINERY & ELECTRICAL SYSTEM**

**Emergency Generator** 1 x CAT C9 Unit,

Delivering 240 kW

#### **ANCILLARY EQUIPMENT**

**Bow Thruster** 2x Bowthruster Electrically Driven

Delivering 450kW Each

**Stabilizers** SKF Zero-Speed Stabilizer System

#### **DECK EQUIPMENT**

Other Landing Area for Airbus H135 or

Similar

#### **TENDERS & WATER TOYS EQUIPMENT**

- 40ft Tender & 33ft Tender
- Storage for Jet Skis, Seabobs, Inflatable Slides etc
- PYC Option 2 Lifeboats/Rescue Boats, Length 9.26m