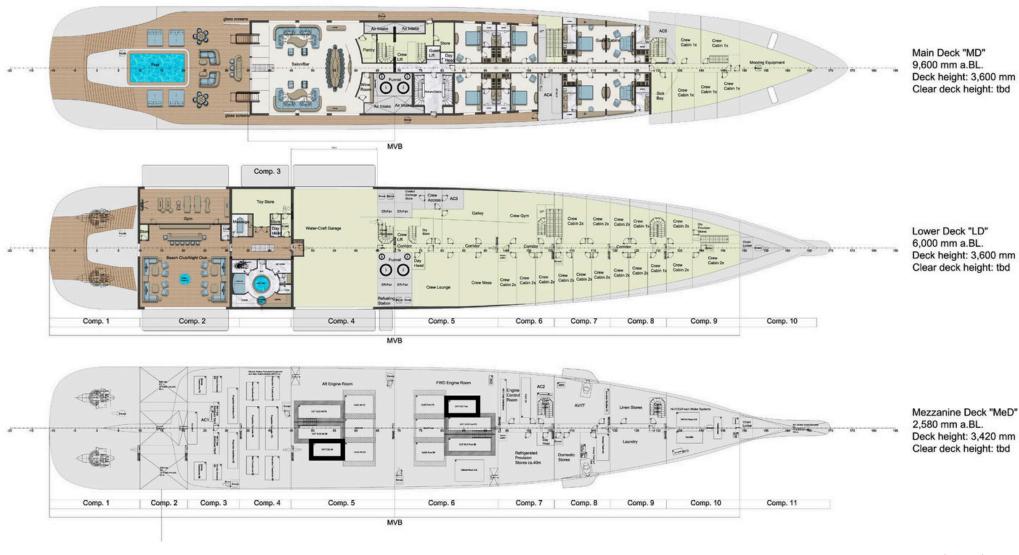

V 4000 M23S units, delivering 920 bkW

each

• Emergency Diesel Generator Set

1x CAT C9 unit, delivering 240 kW

Speed

**Maximum speed** 18 knots

Cruising speed 12 knots

Range

Range at cruising 5,000nm@12knots

speed

### **AUXILIARY MACHINERY & ELECTRICAL SYSTEM**

**Emergency Generator** 1 x CAT C9 Unit,

Delivering 240 kW

#### **ANCILLARY EQUIPMENT**

**Bow Thruster** 2x Bowthruster Electrically Driven

Delivering 450kW Each

**Stabilizers** SKF Zero-Speed Stabilizer System

#### **DECK EQUIPMENT**

Other Landing Area for Airbus H135 or

Similar

#### **TENDERS & WATER TOYS EQUIPMENT**

- 40ft Tender & 33ft Tender
- Storage for Jet Skis, Seabobs, Inflatable Slides etc
- PYC Option 2 Lifeboats/Rescue Boats, Length 9.26m



# **GENERAL ARRANGEMENT**





## **GENERAL ARRANGEMENT**