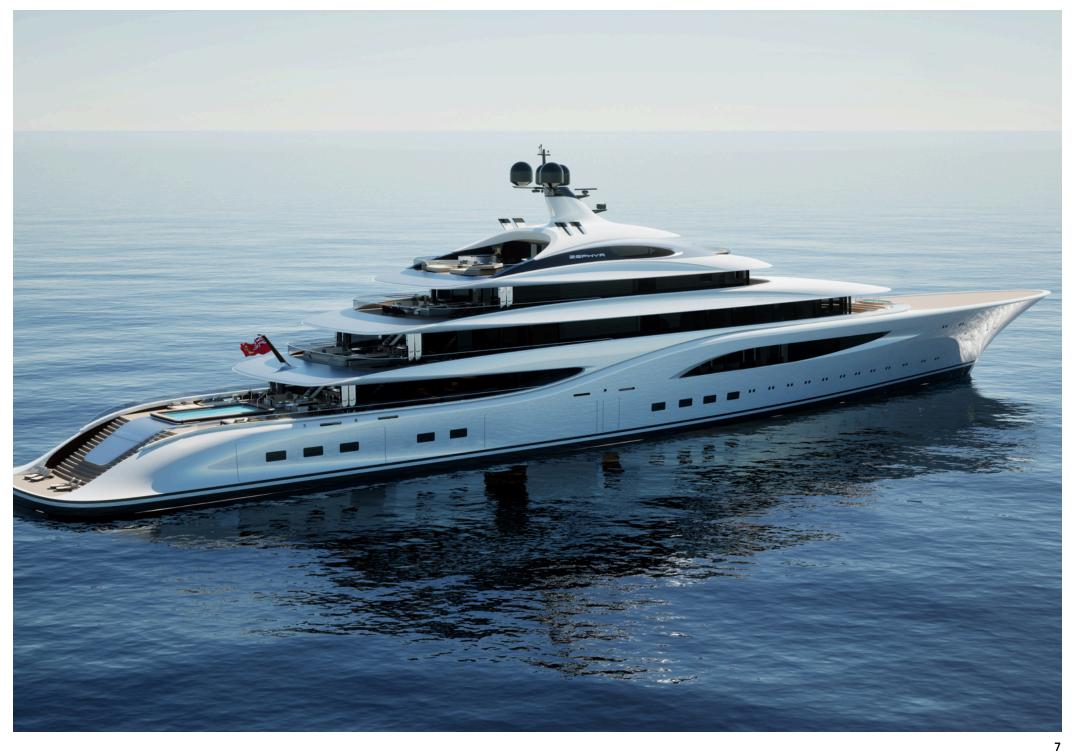

#### MAIN SPECIFICATIONS

Flag Cayman Islands

**Length** 115.8m (379' 92")

**Beam** 17.5m (57' 41")

**Draft** 4.92m (16' 14")

Gross Tonnage 5,750

**Delivery** 54 months

**Builder** Dörries Yachts