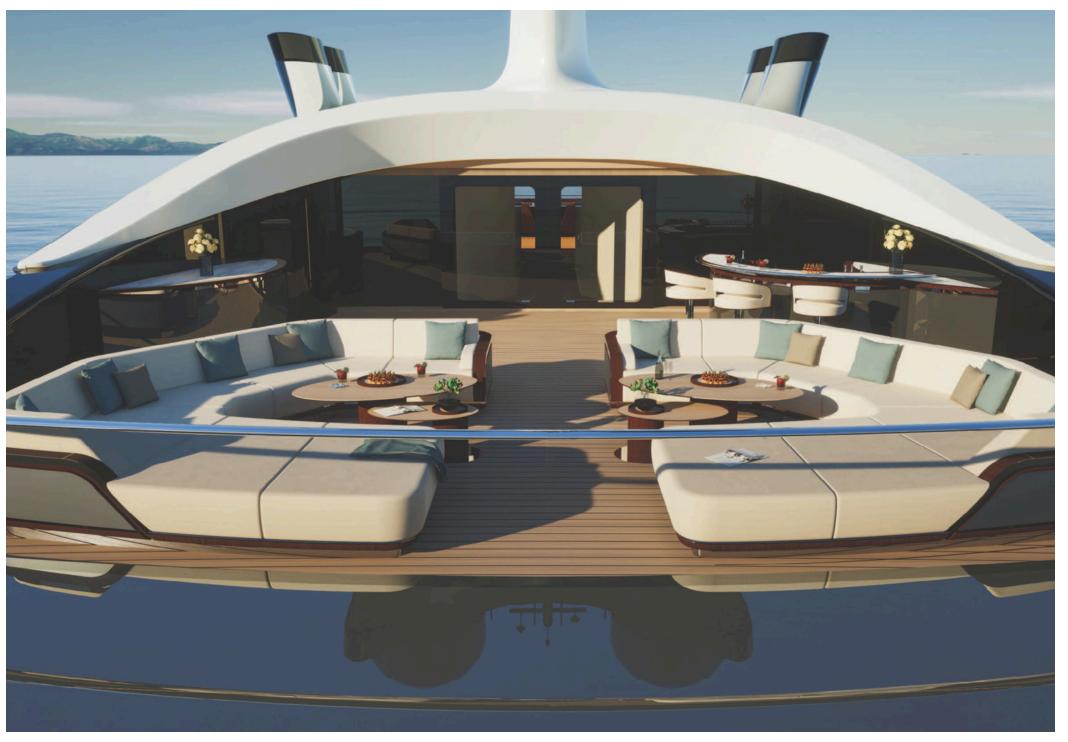

## **YACHT SPECIFICATIONS**

#### MAIN SPECIFICATIONS

Flag Cayman Islands

**Length** 115.8m (379' 92")

**Beam** 17.5m (57' 41")

**Draft** 4.92m (16' 14")

Gross Tonnage 5,750

**Delivery** 54 months

**Builder** Dörries Yachts

Naval Architect Dörries Yachts

**Interior Designer** Dörries Yachts

**Exterior Designer** H2 Yacht Design

**Hull Construction** Marine Grade Steel

Hull form Displacement Monohull

Classification Lloyds Register EMEA

Class Notation 100 A1 SSC Yacht Mono G6,

LMC, UMS

#### **ACCOMMODATION**

Guest cabins 7

**Guest berths** Up to 18 persons

**Arrangement** 1x master bedroom, 4x double

bedroom, 2x VIP cabins

Crew cabins 21

**Crew berths** Up to 37 persons

**Arrangement** 21x crew cabins, 1x captain

cabin

#### **MACHINERY**

### Power Genera