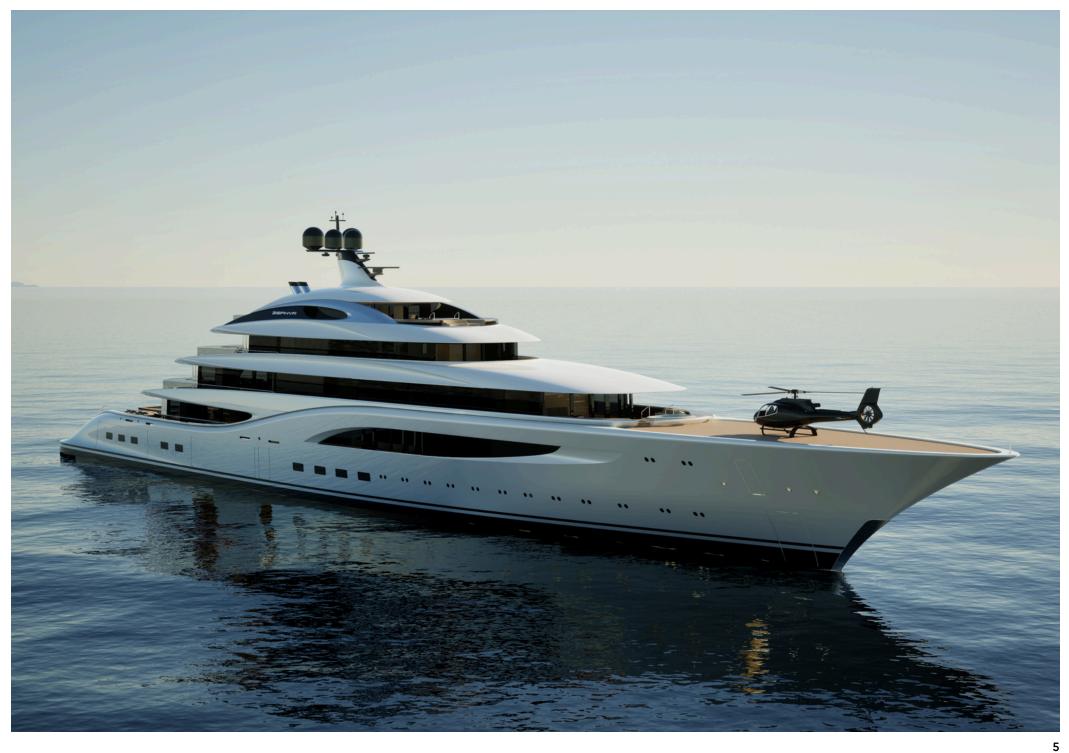

#### MAIN SPECIFICATIONS

Flag Cayman Islands

**Length** 115.8m (379' 92")

**Beam** 17.5m (57' 41")

**Draft** 4.92m (16' 14")

Gross Tonnage 5,750

**Delivery** 54 months

**Builder** Dörries Yachts

#### **DECK EQUIPMENT**

Other Landing Area for Airbus H135 or

Similar