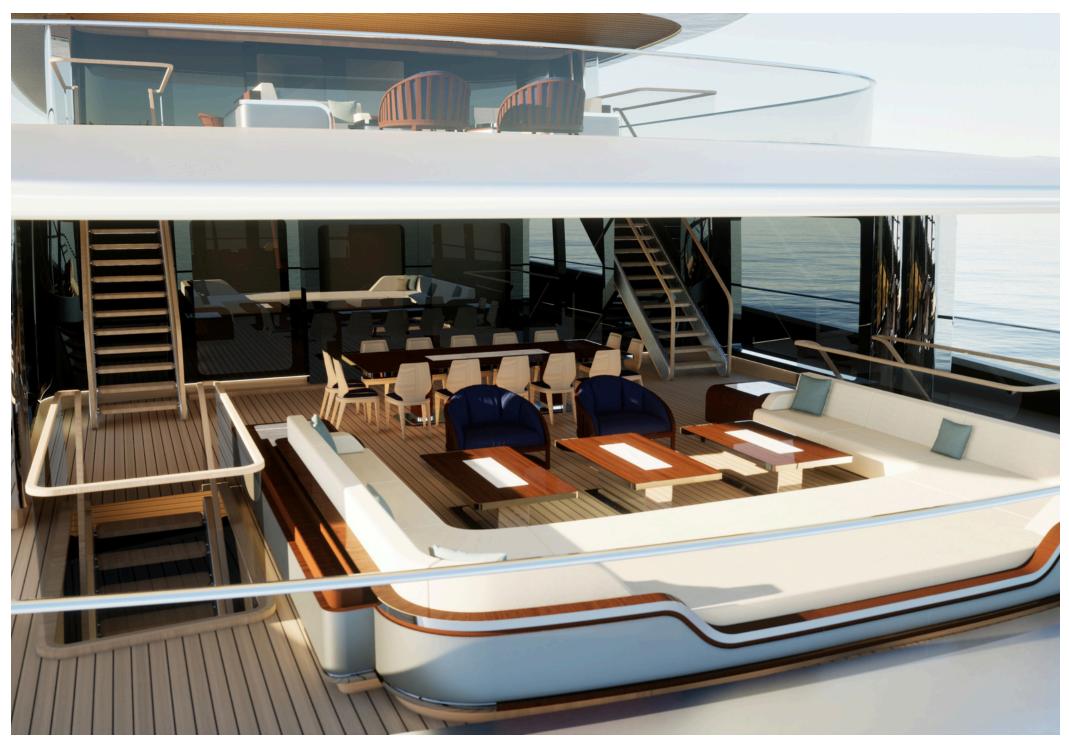

## **YACHT SPECIFICATIONS**

#### MAIN SPECIFICATIONS

Flag Cayman Islands

**Length** 115.8m (379' 92")

**Beam** 17.5m (57' 41")

**Draft** 4.92m (16' 14")

Gross Tonnage 5,750

**Delivery** 54 months

**Builder** Dörries Yachts

Naval Architect Dörries Yachts

**Interior Designer** Dörries Yachts

**Exterior Designer** H2 Yacht Design

**Hull Construction** Marine Grade Steel

Hull form Displacement Monohull

Classification Lloyds Register EMEA

Class Notation 100 A1 SSC Yacht Mono G6,

LMC, UMS

#### **ACCOMMODATION**

Guest cabins 7

**Guest berths** Up to 18 persons

**Arrangement** 1x master bedroom, 4x double

bedroom, 2x VIP cabins

Crew cabins 21

**Crew berths** Up to 37 persons

**Arrangement** 21x crew cabins, 1x captain

cabin

#### **MACHINERY**

### Power Gene