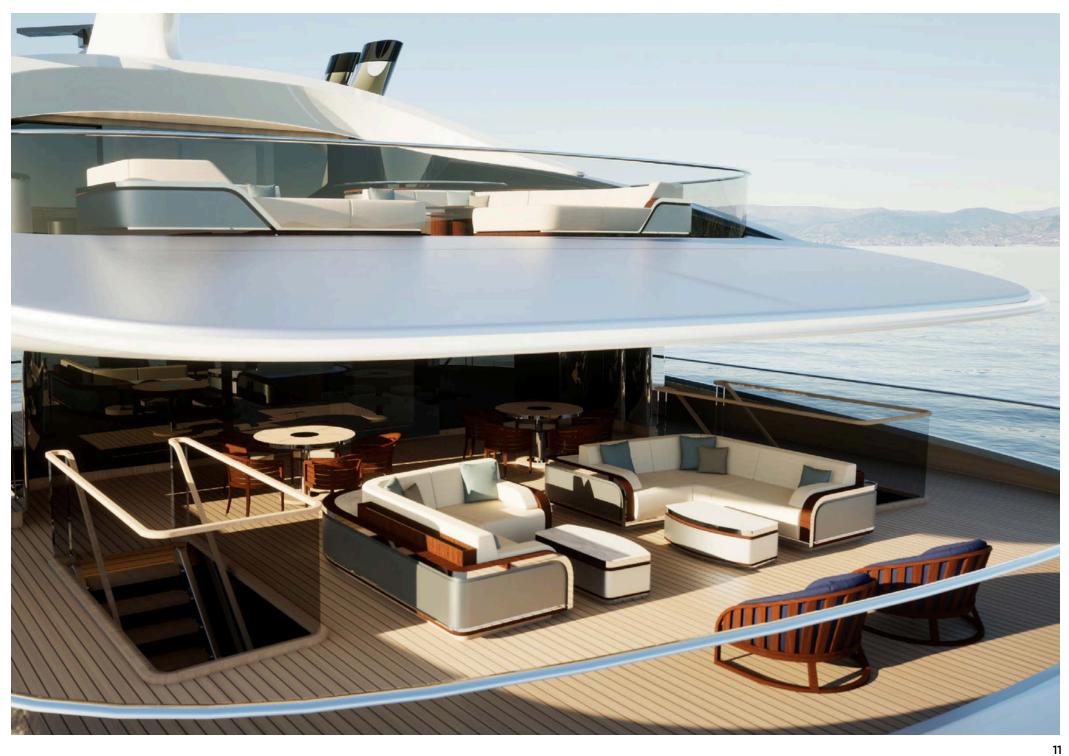

## **YACHT SPECIFICATIONS**

#### MAIN SPECIFICATIONS

Flag Cayman Islands

**Length** 115.8m (379' 92")

**Beam** 17.5m (57' 41")

**Draft** 4.92m (16' 14")

Gross Tonnage 5,750

**Delivery** 54 months

**Builder** Dörries Yachts

Naval Architect Dörries Yachts

**Interior Designer** Dörries Yachts

**Exterior Designer** H2 Yacht Design

**Hull Construction** Marine Grade Steel

Hull form Displacement Monohull

Classification Lloyds Register EMEA

Class Notation 100 A1 SSC Yacht Mono G6,

LMC, UMS

#### **ACCOMMODATION**

Guest cabins 7

**Guest berths** Up to 18 persons

**Arrangement** 1x master bedroom, 4x double

bedroom, 2x VIP cabins

Crew cabins 21

**Crew berths** Up to 37 persons

**Arrangement** 21x crew cabins, 1x captain

cabin

#### **MACHINERY**

### Powe