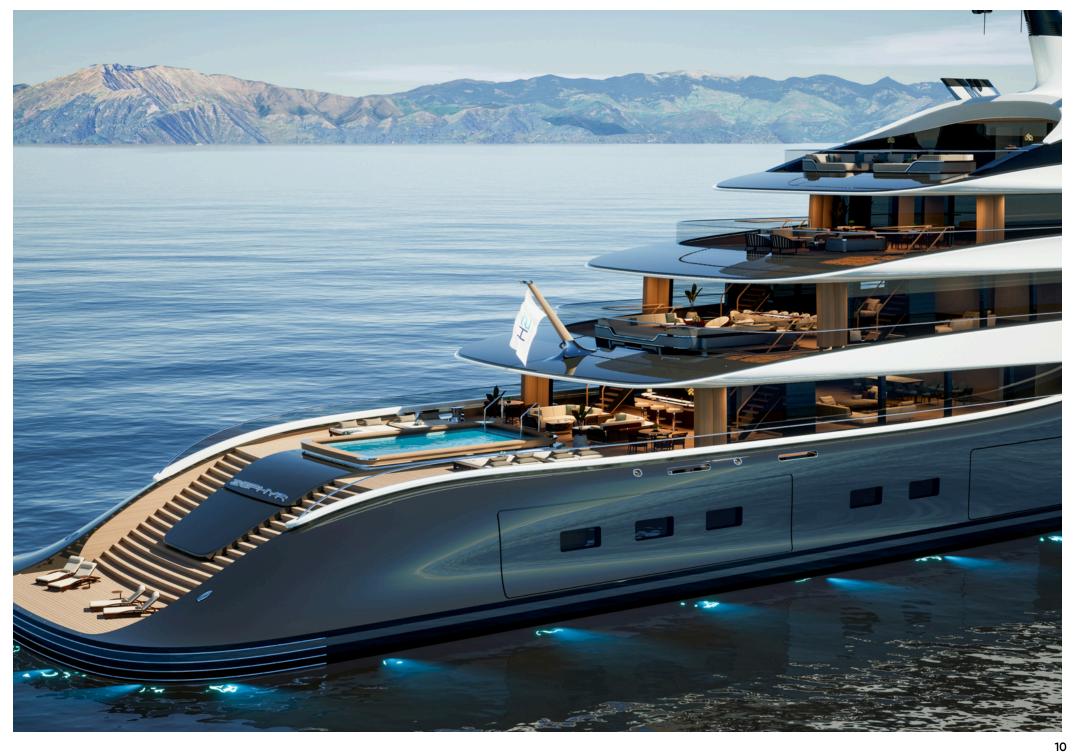

## **YACHT SPECIFICATIONS**

#### MAIN SPECIFICATIONS

Flag Cayman Islands

**Length** 115.8m (379' 92")

**Beam** 17.5m (57' 41")

**Draft** 4.92m (16' 14")

Gross Tonnage 5,750

**Delivery** 54 months

**Builder** Dörries Yachts

Naval Architect Dörries Yachts

**Interior Designer** Dörries Yachts

**Exterior Designer** H2 Yacht Design

**Hull Construction** Marine Grade Steel

Hull form Displacement Monohull

Classification Lloyds Register EMEA

Class Notation 100 A1 SSC Yacht Mono G6,

LMC, UMS

#### **ACCOMMODATION**

Guest cabins 7

**Guest berths** Up to 18 persons

**Arrangement** 1x master bedroom, 4x double

bedroom, 2x VIP cabins

Crew cabins 21

**Crew berths** Up to 37 persons

**Arrangement** 21x crew cabins, 1x captain

cabin

#### **MACHINERY**

### Po