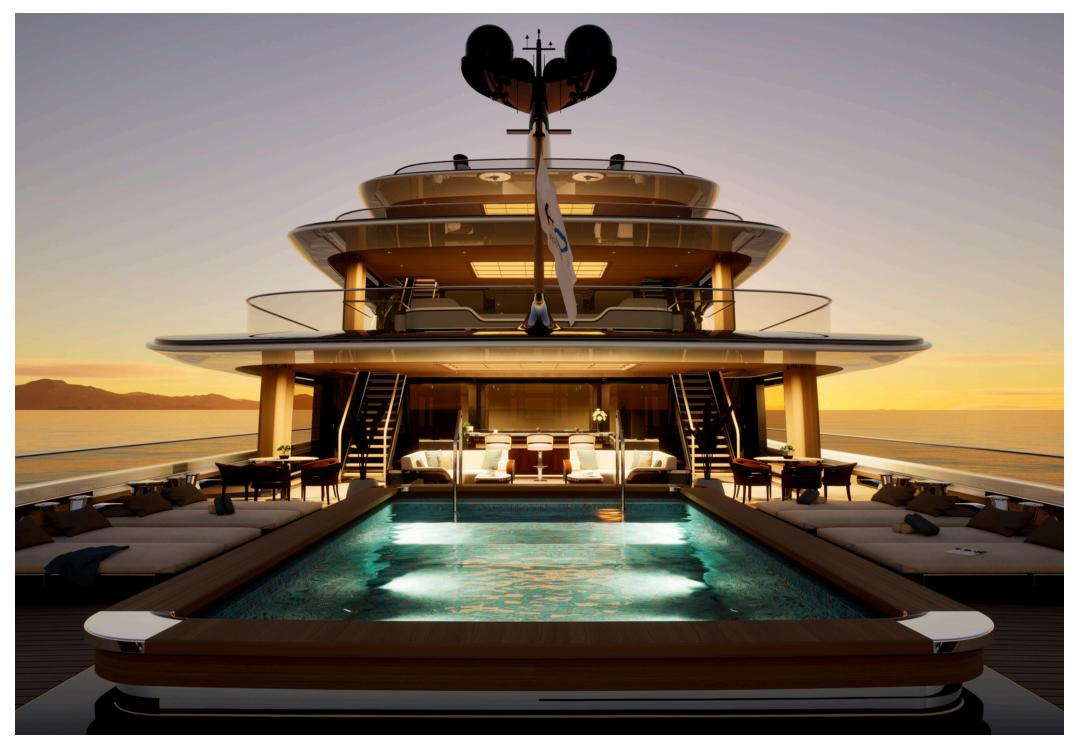

## **YACHT SPECIFICATIONS**

#### MAIN SPECIFICATIONS

Flag Cayman Islands

**Length** 115.8m (379' 92")

**Beam** 17.5m (57' 41")

**Draft** 4.92m (16' 14")

Gross Tonnage 5,750

**Delivery** 54 months

**Builder** Dörries Yachts

Naval Architect Dörries Yachts

**Interior Designer** Dörries Yachts

**Exterior Designer** H2 Yacht Design

**Hull Construction** Marine Grade Steel

Hull form Displacement Monohull

Classification Lloyds Register EMEA

Class Notation 100 A1 SSC Yacht Mono G6,

LMC, UMS

#### **ACCOMMODATION**

Guest cabins 7

**Guest berths** Up to 18 persons

**Arrangement** 1x master bedroom, 4x double

bedroom, 2x VIP cabins

Crew cabins 21

**Crew berths** Up to 37 persons

**Arrangement** 21x crew cabins, 1x captain

cabin

#### **MACHINERY**

###