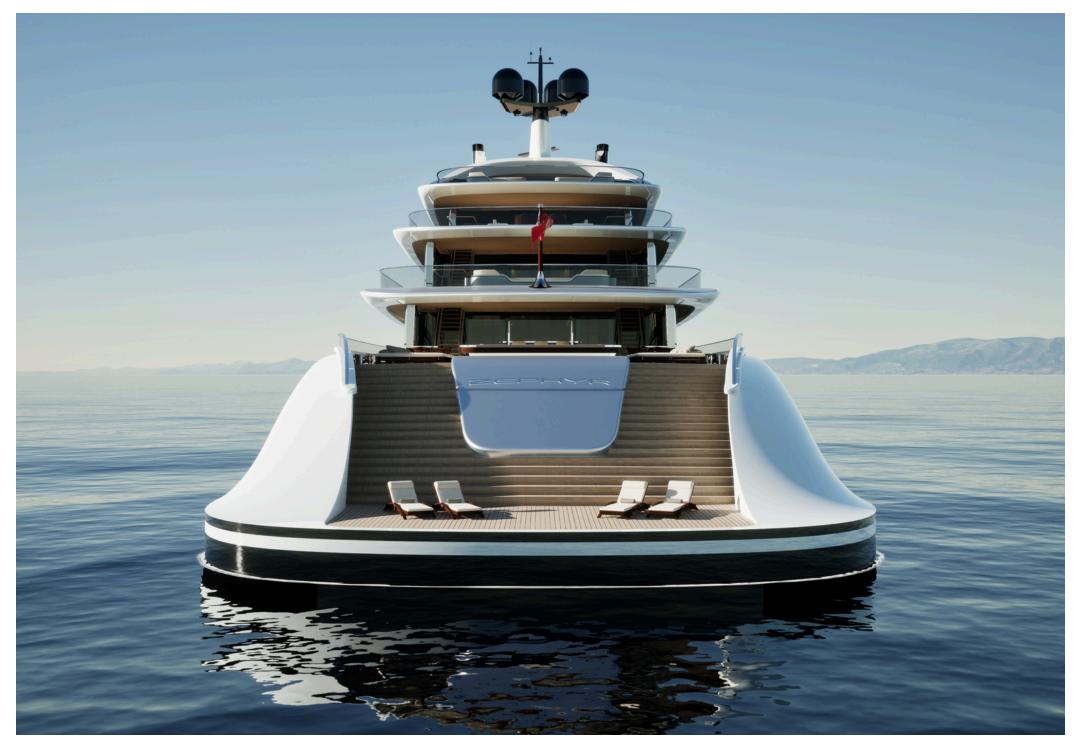

#### **TENDERS & WATER TOYS EQUIPMENT**

- 40ft Tender & 33ft Tender
- Storage for Jet Skis, Seabobs, Inflatable Slides etc
- PYC Option 2 Lifeboats/Rescue Boats, Length 9.26m