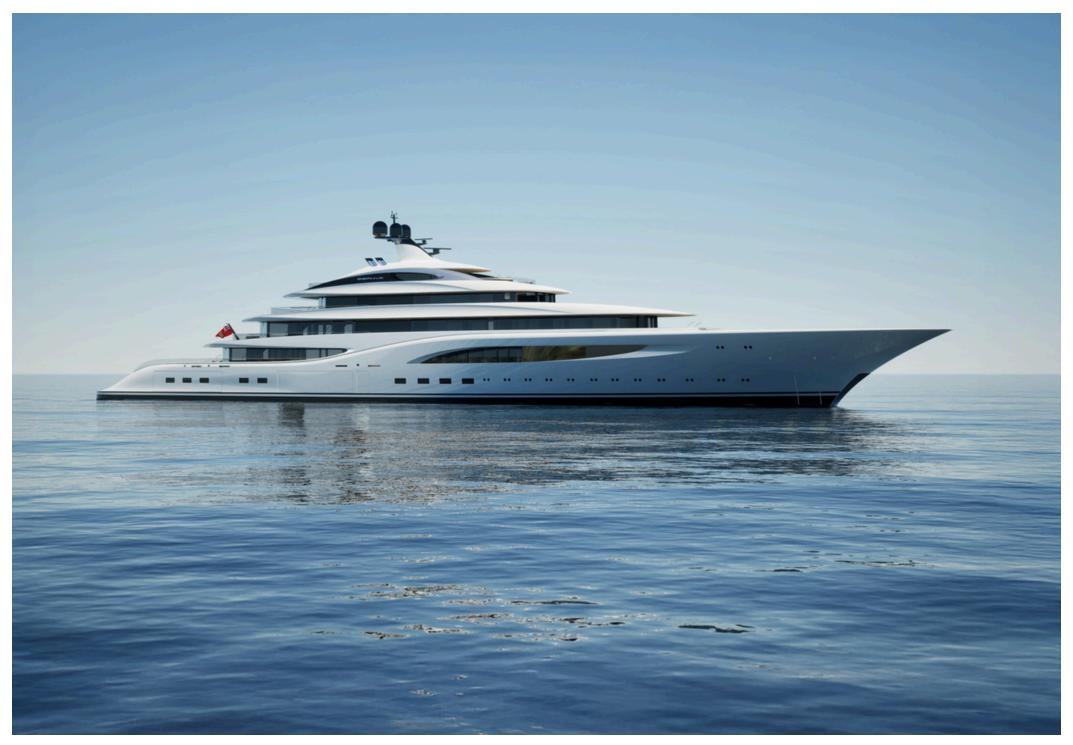

#### MAIN SPECIFICATIONS

Flag Cayman Islands

**Length** 115.8m (379' 92")

**Beam** 17.5m (57' 41")

**Draft** 4.92m (16' 14")

Gross Tonnage 5,750

**Delivery** 54 months

**Builder** Dörries Yachts