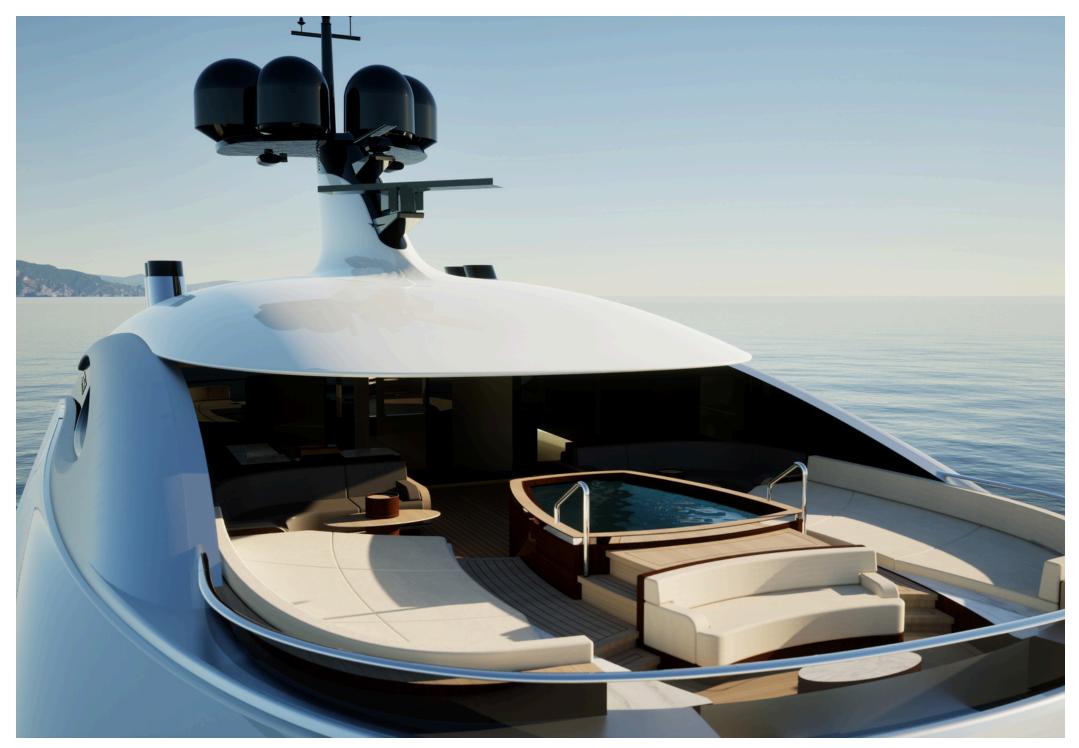

#### **ANCILLARY EQUIPMENT**

**Bow Thruster** 2x Bowthruster Electrically Driven

Delivering 450kW Each

**Stabilizers** SKF Zero-Speed Stabilizer System