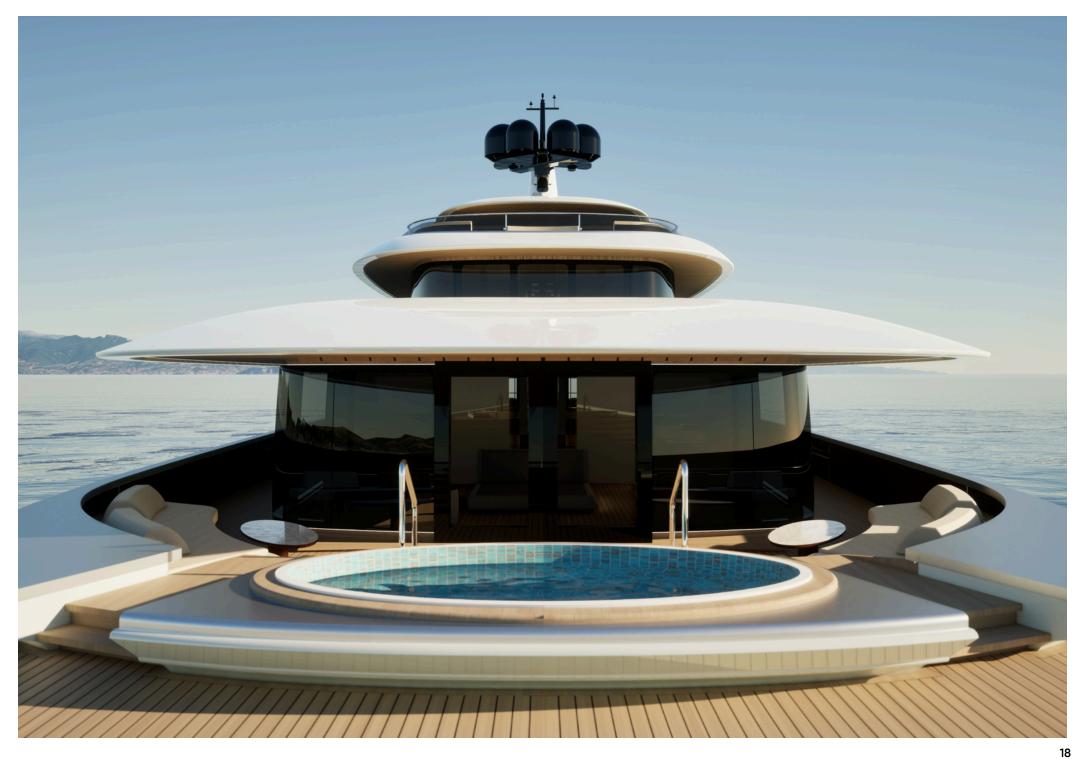

#### **ANCILLARY EQUIPMENT**

**Bow Thruster** 2x Bowthruster Electrically Driven

Delivering 450kW Each

**Stabilizers** SKF Zero-Speed Stabilizer System