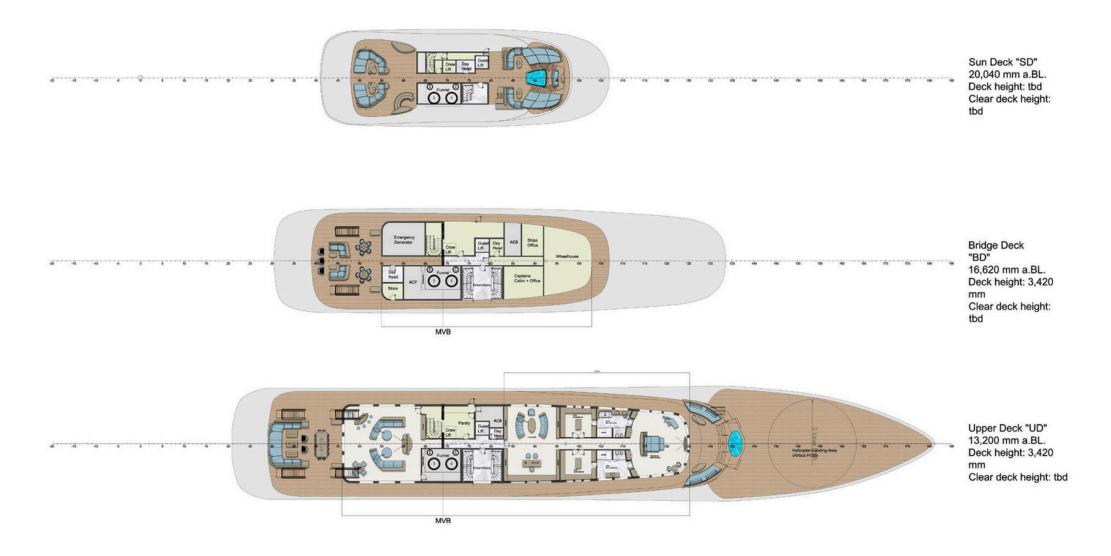

vering 1,920 bkW

each

2x MTU 8V 4000 M23S units, delivering 920 bkW

each

• Emergency Diesel Generator Set

1x CAT C9 unit, delivering 240 kW

Speed

**Maximum speed** 18 knots

Cruising speed 12 knots

Range

Range at cruising 5,000nm@12knots

speed

### **AUXILIARY MACHINERY & ELECTRICAL SYSTEM**

**Emergency Generator** 1 x CAT C9 Unit,

Delivering 240 kW

#### **ANCILLARY EQUIPMENT**

**Bow Thruster** 2x Bowthruster Electrically Driven

Delivering 450kW Each

**Stabilizers** SKF Zero-Speed Stabilizer System

#### **DECK EQUIPMENT**

Other Landing Area for Airbus H135 or

Similar

#### **TENDERS & WATER TOYS EQUIPMENT**

- 40ft Tender & 33ft Tender
- Storage for Jet Skis, Seabobs, Inflatable Slides etc
- PYC Option 2 Lifeboats/Rescue Boats, Length 9.26m



# **GENERAL ARRANGEMENT**





## **GENERAL ARRANGEMENT**