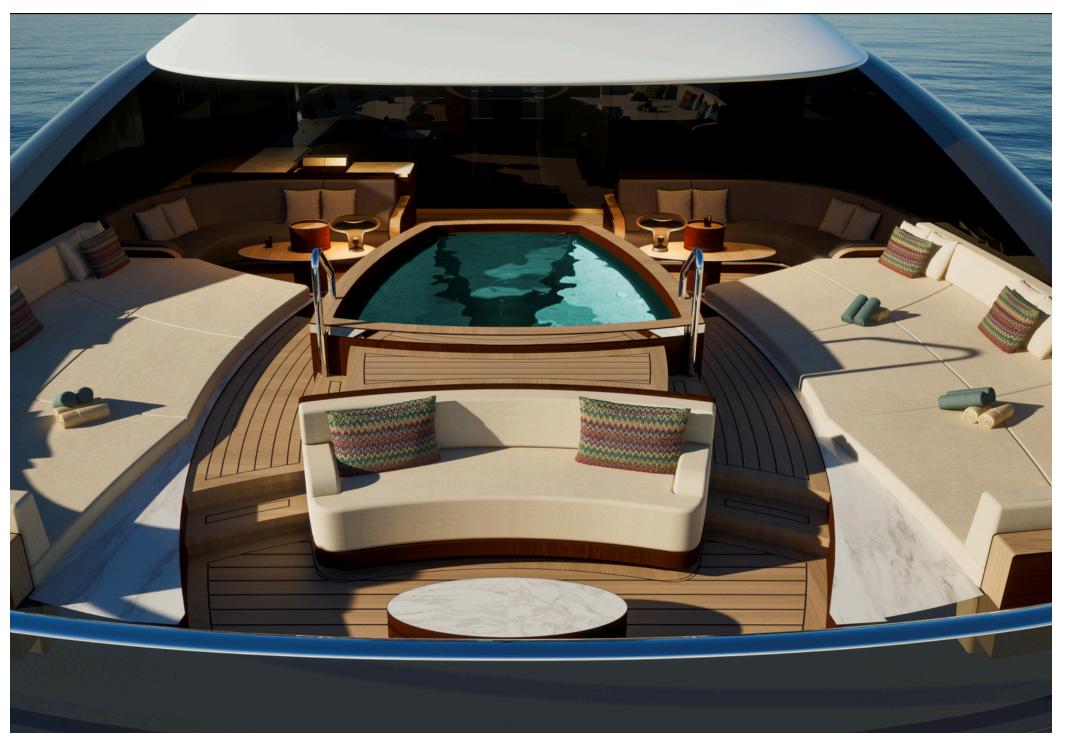

#### **ACCOMMODATION**

Guest cabins 7

**Guest berths** Up to 18 persons

**Arrangement** 1x master bedroom, 4x double

bedroom, 2x VIP cabins

Crew cabins 21

**Crew berths** Up to 37 persons

**Arrangement** 21x crew cabins, 1x captain

#### **TENDERS & WATER TOYS EQUIPMENT**

- 40ft Tender & 33ft Tender
- Storage for Jet Skis, Seabobs, Inflatable Slides etc
- PYC Option 2 Lifeboats/Rescue Boats, Length 9.26m